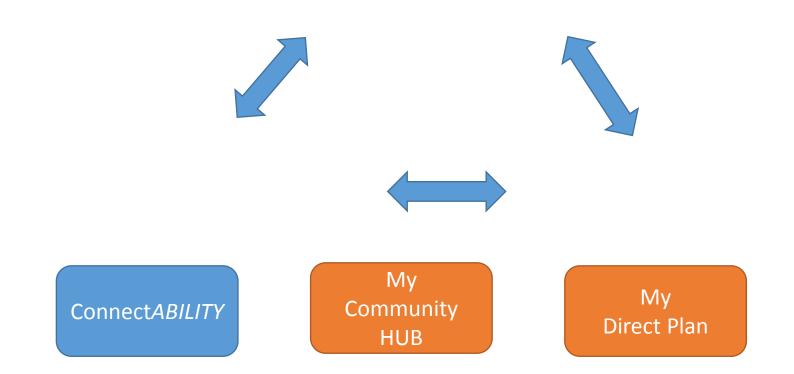

# **Person Centered Experience**

- Today we are going to follow the path of someone who has recently applied for Passport Funding through a DSO.
- First we are going to stop by Connectability to get an idea of what is available to them and their family.
- Then we will move on to MyCommunityHub where we can find and purchase services
- Next we move into My Direct Plan where we can capture the money we've spent and send it off to our funder to get reimbursed.

Finally we will take a step back and look at how we can take this experience to the next level.

# Connectability – Don Murry

- My Community Hub Casey Pruden
- My Direct Plan Rafeena Ali