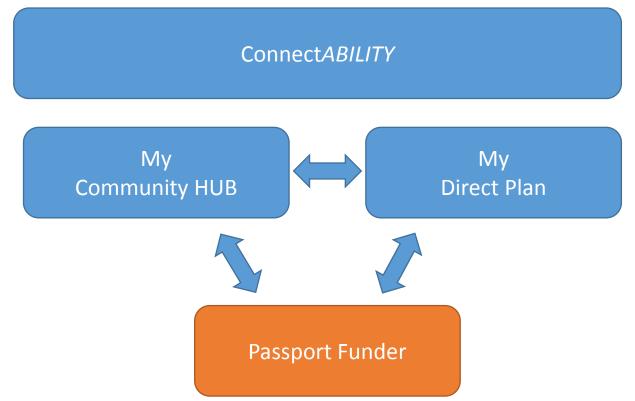

# Next My Direct Plan

- Today the systems are available but they work independently of each other.
- Each Requires their own username and password

- Why not turn to sites like facebook and Google and allow users to use those credentials
- Users could then use one account that they know well to access any of the systems

## Create the ability to move between the systems with similar look, feel and interactions

 Allow all the systems to communicate to each other using the Transfer Protocol so that people simply shop, confirm and submit their passport activities