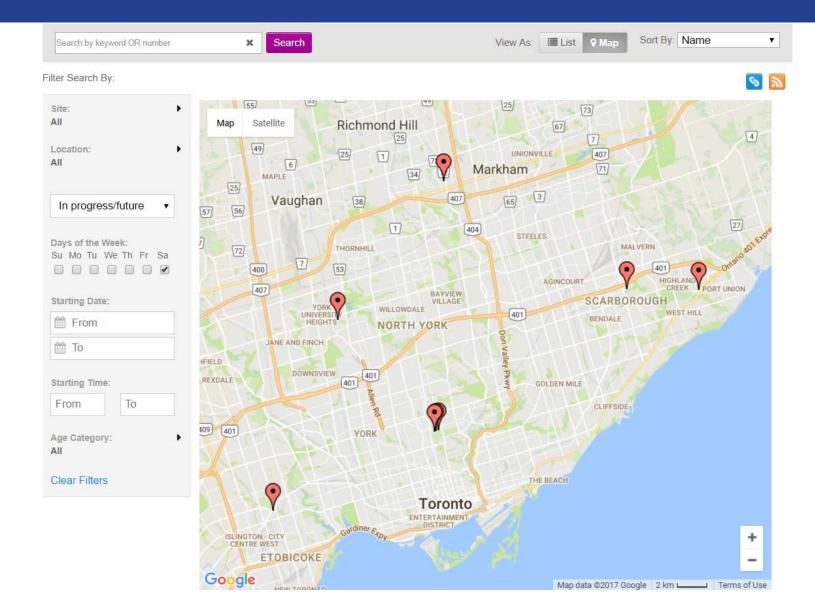

# MyCommunityHub.ca

Sign In | Create an Account

| Registrations                             |                                |          |                                                                                      |                                                                     |                                                 |           |                    | ٦                   | My Cart                 |
|-------------------------------------------|--------------------------------|----------|--------------------------------------------------------------------------------------|---------------------------------------------------------------------|-------------------------------------------------|-----------|--------------------|---------------------|-------------------------|
| Registration Sea                          | rch                            |          |                                                                                      |                                                                     |                                                 |           |                    |                     |                         |
| Search by keyword OR number               | ж                              | Search   |                                                                                      |                                                                     | View As                                         | s: 🔳 List | ♥ Map S            | ort By: Name        | •                       |
| Filter Search By:                         | Displaying: 1-                 | 20 of 23 |                                                                                      |                                                                     |                                                 |           |                    |                     | 6                       |
| Site:                                     | Agency<br>(Site)               | Number   | Name                                                                                 | Location<br>Map                                                     | Dates                                           | Day(s)    | Time               | Available<br>Spaces | Fee and<br>Action       |
| Location:<br>All<br>In progress/future    | Geneva<br>Centre for<br>Autism | 6145     | Community<br>Explorers (13-17<br>yrs, 1:3<br>ratio) *New<br>Q Quick View             | Geneva<br>Centre for<br>Autism-<br>164<br>Merton<br>Street          | January 6,<br>2018 to<br>September<br>15, 2018  | Su, Sa    | 9:30am -<br>3:30pm | 11                  | Add to Cart             |
| Days of the Week:<br>Su Mo Tu We Th Fr Sa | Community<br>Living<br>Toronto | 6005     | IPad and Digital<br>Technology "New<br>Q Quick View                                  | Creative<br>Village<br>Studio -<br>4895<br>Dundas<br>Street<br>West | September<br>23, 2017 to<br>December<br>2, 2017 | Sa        | 10am -<br>12pm     | 4                   | \$120.00<br>Add to Cart |
| From To Starting Time:                    | Geneva<br>Centre for<br>Autism | 6043     | Leaders in<br>Training:<br>Saturdays (6-<br>12yrs, 1:3 ratio)<br>(1)<br>Q Quick View | Geneva<br>Centre for<br>Autism-<br>164<br>Merton<br>Street          |                                                 | Sa        | 9:30am -<br>3:30pm | 4                   | \$650.00<br>Add to Cart |
| Age Category:                             | Geneva<br>Centre for<br>Autism | 6046     | Let's be Friends<br>(6-12yrs, Ratio<br>1:3) *New@                                    | Geneva<br>Centre for<br>Autism -<br>112<br>Merton                   | January 6,<br>2018 to<br>March 24,<br>2018      | Sa        | 12:30pm -<br>2pm   | 11                  | \$550.00<br>Add to Cart |