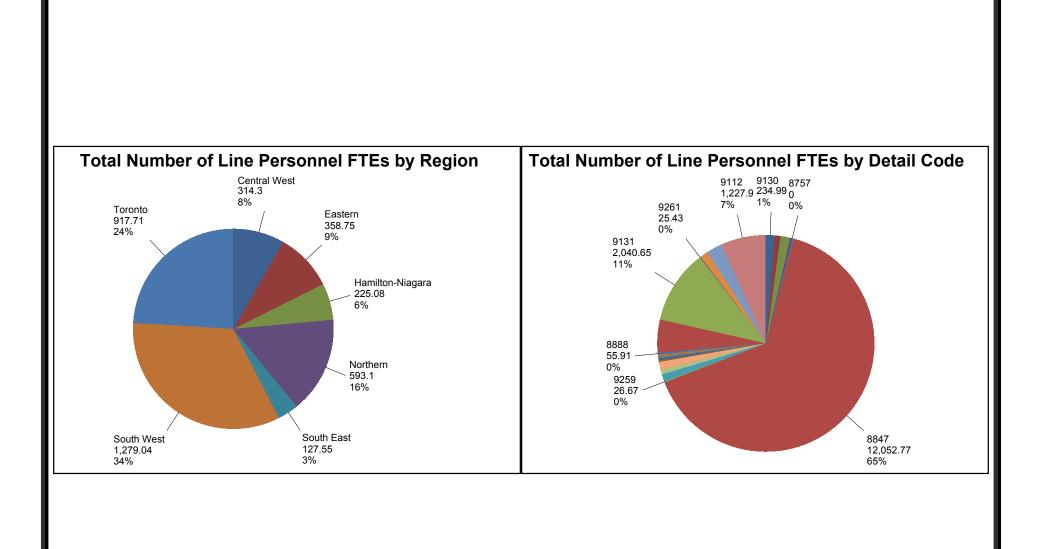

# Summary of Costs by Detail Code

Note: Residential detail codes are 8847, and 9110. Non-residential detail codes are 8868, 8888, 9111, 9112, 9130, and 9132.