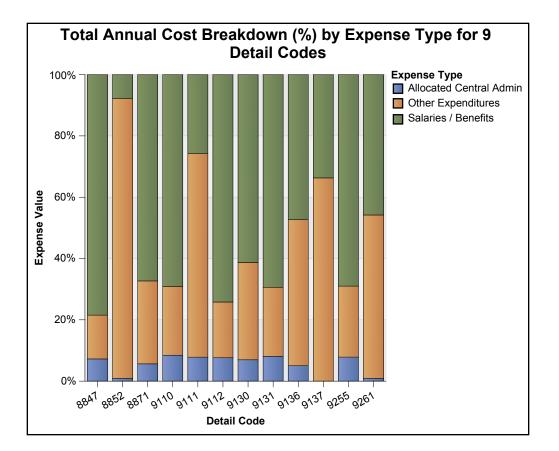

# Annual Cost (\$) Breakdown

# Summary of Costs by Detail Code

Note: Residential detail codes are 8847, and 9110. Non-residential detail codes are 8868, 8888, 9111, 9112, 9130, and 9132.