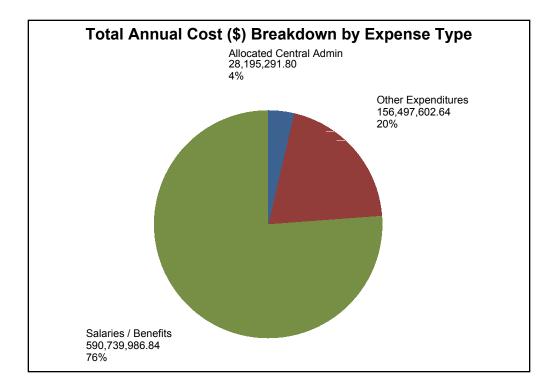

# Annual Cost (\$) Breakdown













# Summary of Costs by Detail Code









Note: Residential detail codes are 8847, and 9110. Non-residential detail codes are 8868, 8888, 9111, 9112, 9130, and 9132.

# **Regional Averages by Detail Code**

|                                | 8847                                    |                 |                    |                                                     | 9110                                  |                                         |                 |                    |                                                     | 9130                                  |                                         |                 |                    |                                                     | 8886                                  |                                         |                 |