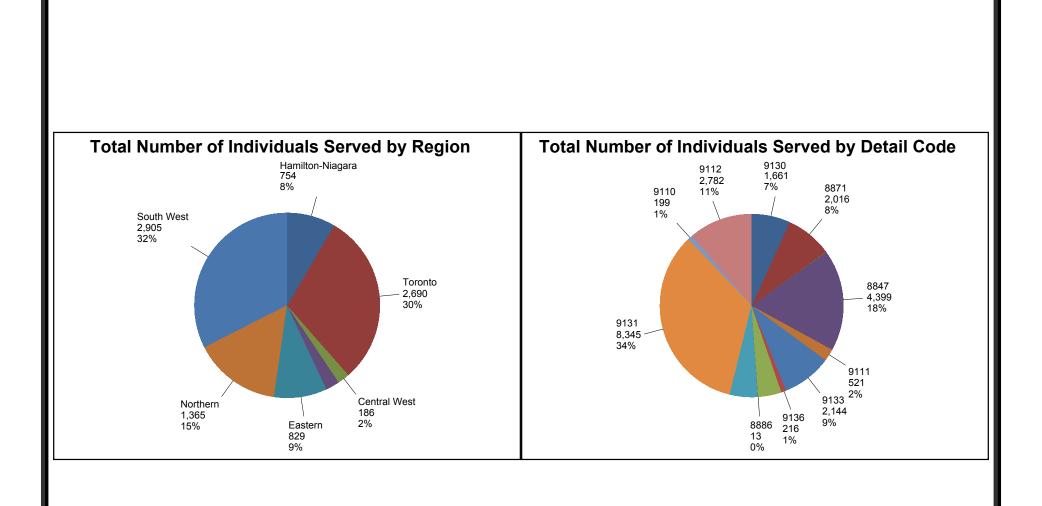

# Summary of Costs by Detail Code

Note: Residential detail codes are 8847, and 9110. Non-residential detail codes are 8868, 8888, 9111, 9112, 9130, and 9132.