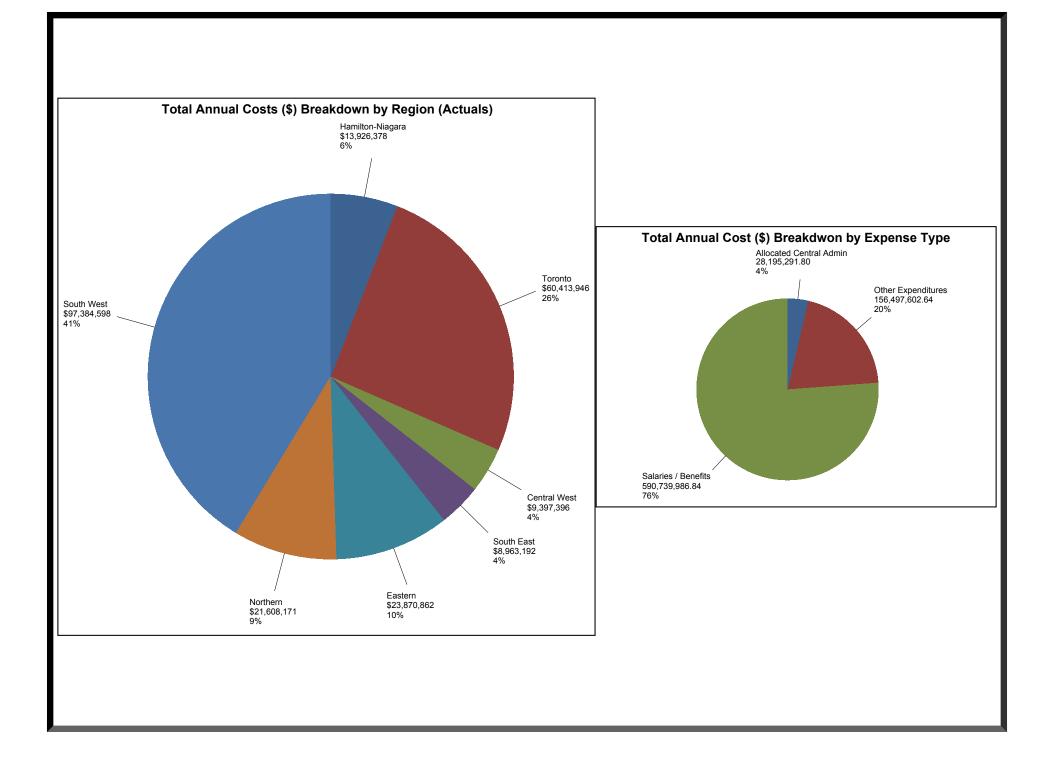

# Annual Cost (\$) Breakdown













# Summary of Costs by Detail Code









Note: Residential detail codes are 8847, and 9110. Non-residential detail codes are 8868, 8888, 9111, 9112, 9130, and 9132.

# **Regional Averages by Detail Code**

|                                | 8847                                    |                 |                    |                                                     | 9110                                  |                                         |                 |                    |                                                     | 9130                                  |                                         |                 |                    |                                                     | 8886                                  |