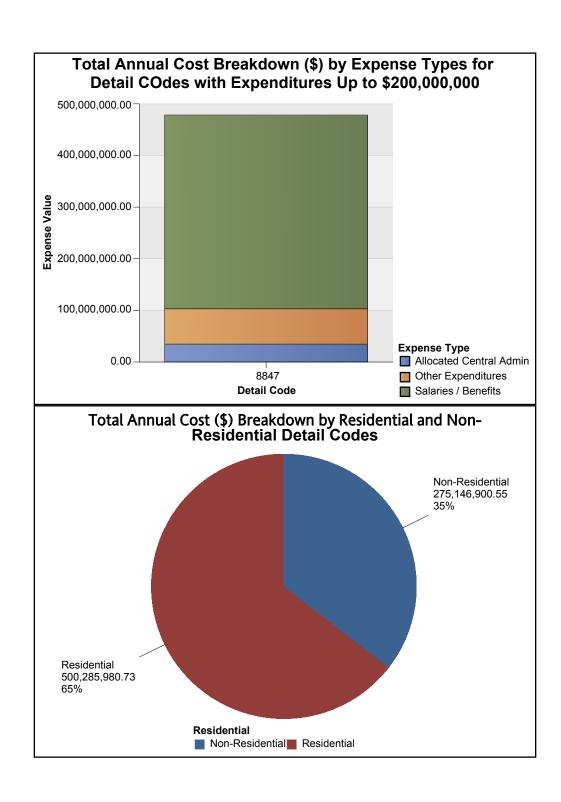

# Summary of Costs by Detail Code

Note: Residential detail codes are 8847, and 9110. Non-residential detail codes are 8868, 8888, 9111, 9112, 9130, and 9132.

| Detail Codes |
|--------------|
| Detail Code  |
| 8745         |
| 8746         |
| 8757         |
| 8776         |
| 8783         |
| 8847         |
| 8848         |
| 8852         |
| 8862         |
| 8866         |
| 8868         |
| 8869         |
| 8871         |
| 8876         |
| 8886         |
| 8888         |
| 8915         |
| 8917         |
| 9110         |
| 9111         |
| 9112         |
| 9130         |
| 9131         |
| 9132         |
| 9133         |
| 9134         |
| 9136         |
| 9137         |
| 9250         |
| 9251         |
| 9252         |
| 9253         |
| 9254         |
| 9255         |
| 9256         |
| 9258         |
| 9259         |
| 9261         |
| N/A          |
|              |