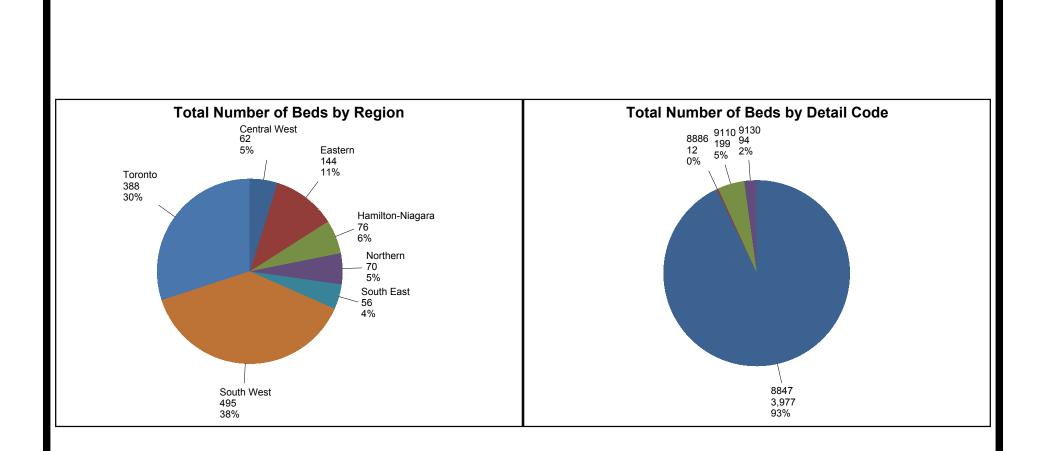

# Summary of Costs by Detail Code

Note: Residential detail codes are 8847, and 9110. Non-residential detail codes are 8868, 8888, 9111, 9112, 9130, and 9132.