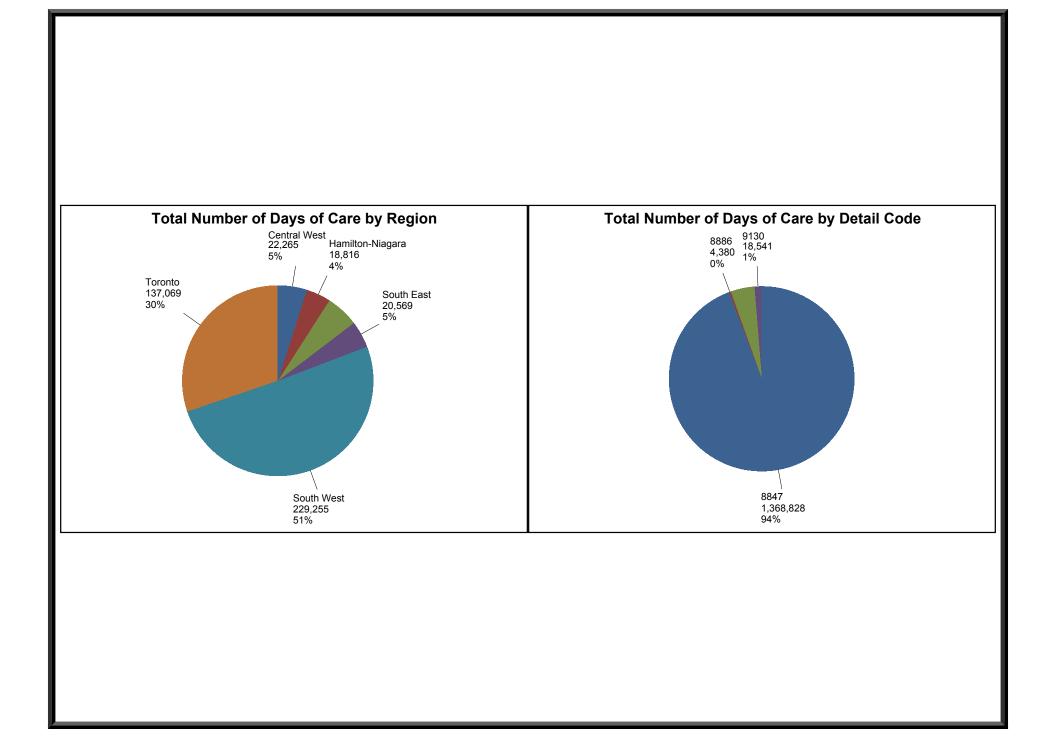

# Summary of Costs by Detail Code

Note: Residential detail codes are 8847, and 9110. Non-residential detail codes are 8868, 8888, 9111, 9112, 9130, and 9132.