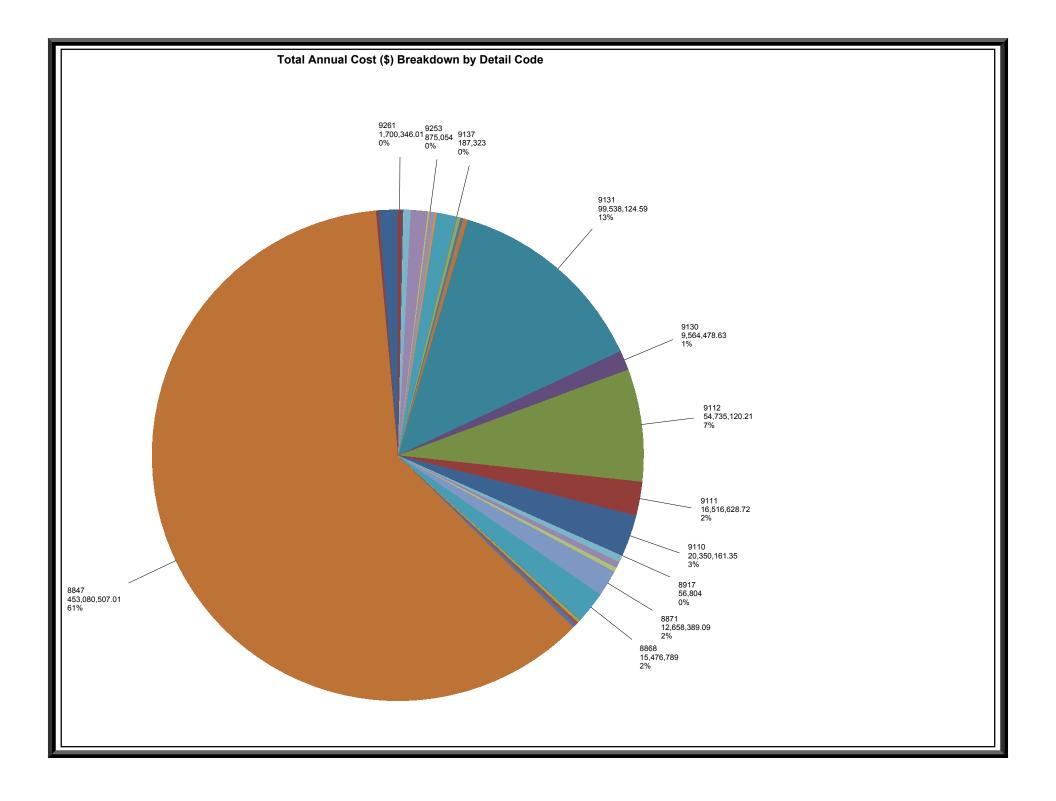

# Summary of Costs by Detail Code

Note: Residential detail codes are 8847, and 9110. Non-residential detail codes are 8868, 8888, 9111, 9112, 9130, and 9132.