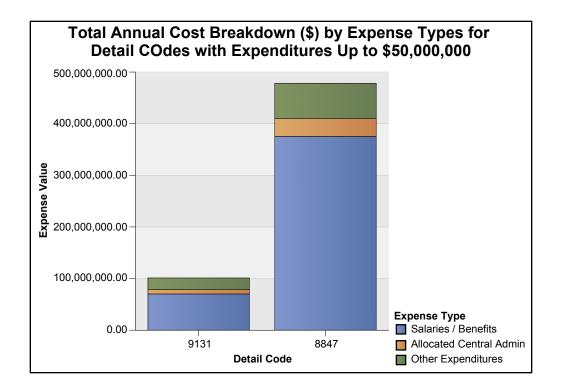

| Detail Codes |
|--------------|
| Detail Code  |
| 8745         |
| 8746         |
| 8757         |
| 8776         |
| 8783         |
| 8847         |
| 8848         |
| 8852         |
| 8862         |
| 8866         |
| 8868         |
| 8869         |
| 8871         |
| 8876         |
| 8886         |
| 8888         |
| 8915         |
| 8917         |
| 9110         |
| 9111         |
| 9112         |
| 9130         |
| 9131         |
| 9132         |
| 9133         |
| 9134         |
| 9136         |
| 9137         |
| 9250         |
| 9251         |
| 9252         |
| 9253         |
| 9254         |
| 9255         |
| 9256         |
| 9258         |
| 9259         |
| 9261         |
| N/A          |
|              |